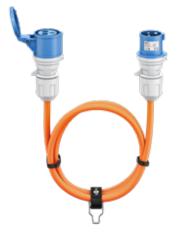

### CEE Extension Cable, CEE Plug to CEE Coupler camping cable for outdoor areas

- The essential camping accessory: CEE adapter for connecting a motorhome, caravan or trailer tent to the power grid at the campsite
- Easily connected: The extension cable offers full flexibility for existing CEE camping cables that are too short for sockets that are further away
- With IP44 splash water protection, it is perfectly suited for long-term outdoor use, in roofed areas, damp rooms and on construction sites
- The orange signal colour of the power cable ensures increased visibility and meets the safety standards on international campsites
- The integrated, self-closing cap of the CEE socket protects against dust, dirt and mechanical damage
- Heavy-duty rubber sheath cable H07RN-F 3G2.5 with a cable cross-section of 2.5 mm<sup>2</sup> as required on camping sites
- Oil, UV and ozone resistant