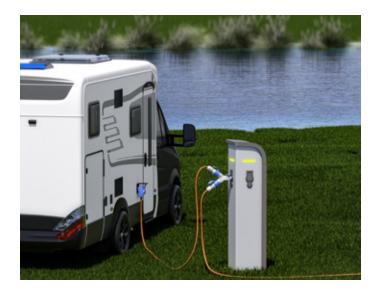

# Outdoor Heroes on the Campsite

CEE cables from Goobay are the perfect power source on the campsite. Simply connected to the power pedestal, they reliably supply motorhomes or caravans. The product range provides the right option for everyone – from CEE extensions to CEE/mains combination sockets for connecting additional electrical devices. Of course, all cable variants are equipped with orange H07RN-F 3G2.5 rubber sheath cable and therefore approved for use on international campsites. The easy way to make every outdoor tour a relaxed energy experience.