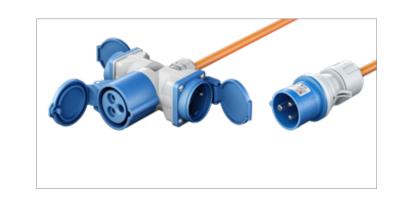

# CEE Plug to 2x CEE Coupler

• Extends the single CEE connection on camping power points to two CEE sockets

# Goobay

### **CEE** Adapter

camping adapter for outdoor areas

- The essential camping accessory: CEE adapter with combination socket for connecting a motorhome, caravan or trailer tent to the power grid at the campsite
- The compact design makes the CEE distributor easy to transport and store – perfect for when you are on the road, camping or on a construction site
- With IP44 splash water protection, it is perfectly suited for long-term outdoor use, in roofed areas, damp rooms and on construction sites
- The integrated, self-closing caps on the CEE sockets protect against dust, dirt and mechanical damage

# CEE Plug to 3x CEE Coupler

76237 Sleeve

RRP

17.99€

• Extends the single CEE connection on camping power points to three CEE sockets