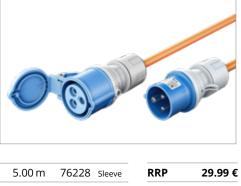

### CEE Extension Cable, CEE Plug to CEE Coupler camping cable for outdoor areas

- The essential camping accessory: CEE adapter for connecting a motorhome, caravan or trailer tent to the power grid at the campsite
- Easily connected: The extension cable offers full flexibility for existing CEE camping cables that are too short for sockets that are further away
- With IP44 splash water protection, it is perfectly suited for long-term outdoor use, in roofed areas, damp rooms and on construction sites
- The orange signal colour of the power cable ensures increased visibility and meets the safety standards on international campsites
- The integrated, self-closing cap of the CEE socket protects against dust, dirt and mechanical damage
- Heavy-duty rubber sheath cable H07RN-F 3G2.5 with a cable cross-section of 2.5 mm<sup>2</sup> as required on camping sites
- Oil, UV and ozone resistant

| 5.00 m  | 76228 | Sleeve | RRP | 29.99€  |
|---------|-------|--------|-----|---------|
| 10.00 m | 76229 | Sleeve | RRP | 44.99 € |
| 25.00 m | 76230 | Sleeve | RRP | 94.99 € |
|         |       |        |     |         |