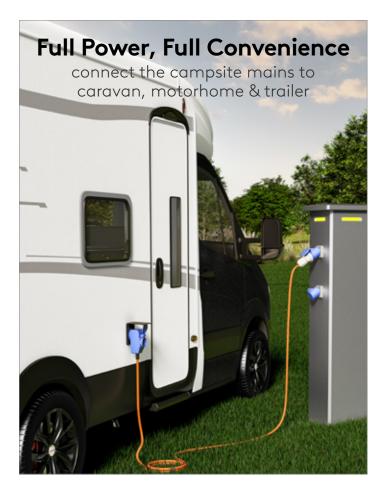

# Outdoor Heroes on the Campsite

CEE cables from Goobay are the perfect power source on the campsite. Simply connected to the power pedestal, they reliably supply motorhomes or caravans. The product range provides the right option for everyone – from CEE extensions to CEE/mains combination sockets for connecting additional electrical devices. Of course, all cable variants are equipped with orange H07RN-F 3G2.5 rubber sheath cable and therefore approved for use on international campsites. The easy way to make every outdoor tour a relaxed energy experience.

### CEE Extension Cable, CEE Plug to CEE Coupler camping cable for outdoor areas

- The essential camping accessory: CEE adapter for connecting a motorhome, caravan or trailer tent to the power grid at the campsite
- Easily connected: The extension cable offers full flexibility for existing CEE camping cables that are too short for sockets that are further away
- With IP44 splash water protection, it is perfectly suited for long-term outdoor use, in roofed areas, damp rooms and on construction sites
- The orange signal colour of the power cable ensures increased visibility and meets the safety standards on international campsites
- The integrated, self-closing cap of the CEE socket protects against dust, dirt and mechanical damage
- Heavy-duty rubber sheath cable H07RN-F 3G2.5 with a cable cross-section of 2.5 mm<sup>2</sup> as required on camping sites
- Oil, UV and ozone resistant

# CEE Adapter Cable

camping cable for outdoor areas

- The essential camping accessory: CEE adapter with combination socket for connecting a motorhome, caravan or trailer tent to the power grid at the campsite
- The angled coupler easily connects an additional device with safety plug to the motorhome and saves space due to the angled design
- With IP44 splash water protection, it is perfectly suited for long-term outdoor use, in roofed areas, damp rooms and on construction sites
- The orange signal colour of the power cable ensures increased visibility and meets the safety standards on international campsites
- The integrated, self-closing caps of the CEE socket and the safety socket protect against dust, dirt and mechanical damage
- Heavy-duty rubber sheath cable H07RN-F 3G2.5 with a cable cross-section of 2.5 mm<sup>2</sup> as required on camping sites
- Oil, UV and ozone resistant