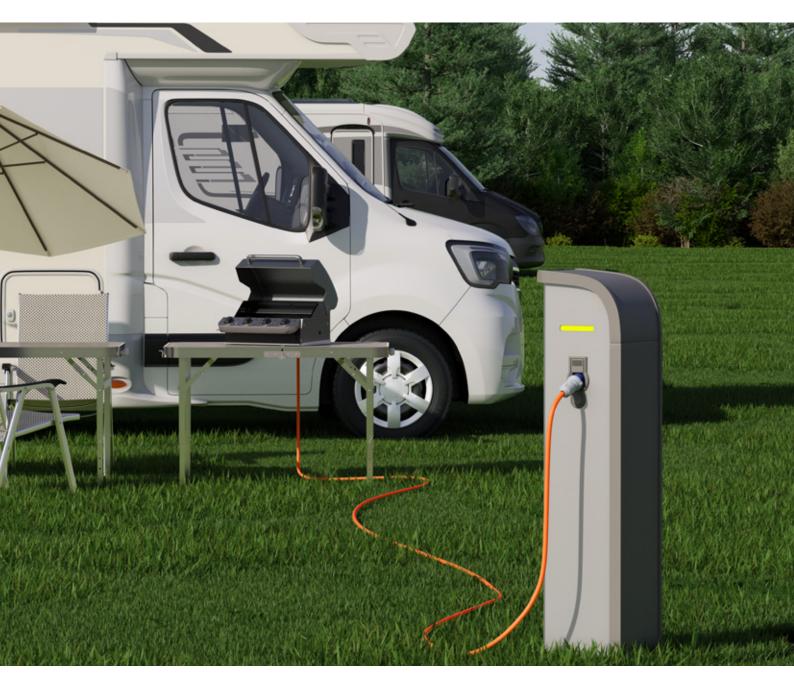

# Outdoor Heroes on the Campsite

CEE cables from Goobay are the perfect power source on the campsite. Simply connected to the power pedestal, they reliably supply motorhomes or caravans. The product range provides the right option for everyone – from CEE extensions to CEE/mains combination sockets for connecting additional electrical devices. Of course, all cable variants are equipped with orange H07RN-F 3G2.5 rubber sheath cable and therefore approved for use on international campsites. The easy way to make every outdoor tour a relaxed energy experience.

### CEE Extension Cable, CEE Plug to CEE Coupler camping cable for outdoor areas

- The essential camping accessory: CEE adapter for connecting a motorhome, caravan or trailer tent to the power grid at the campsite
- Easily connected: The extension cable offers full flexibility for existing CEE camping cables that are too short for sockets that are further away
- With IP44 splash water protection, it is perfectly suited for long-term outdoor use, in roofed areas, damp rooms and on construction sites
- The orange signal colour of the power cable ensures increased visibility and meets the safety standards on international campsites
- The integrated, self-closing cap of the CEE socket protects against dust, dirt and mechanical damage
- Heavy-duty rubber sheath cable H07RN-F 3G2.5 with a cable cross-section of 2.5 mm<sup>2</sup> as required on camping sites
- Oil, UV and ozone resistant