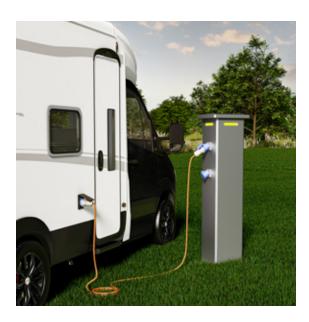

# Outdoor Heroes on the Campsite

CEE cables from Goobay are the perfect power source on the campsite. Simply connected to the power pedestal, they reliably supply motorhomes or caravans. The product range provides the right option for everyone – from CEE extensions to CEE/mains combination sockets for connecting additional electrical devices. Of course, all cable variants are equipped with orange H07RN-F 3G2.5 rubber sheath cable and therefore approved for use on international campsites. The easy way to make every outdoor tour a relaxed energy experience.

### CEE Extension Cable, CEE Plug to CEE Coupler camping cable for outdoor areas

- The essential camping accessory: CEE adapter for connecting a motorhome, caravan or trailer tent to the power grid at the campsite
- Easily connected: The extension cable offers full flexibility for existing CEE camping cables that are too short for sockets that are further away
- With IP44 splash water protection, it is perfectly suited for long-term outdoor use, in roofed areas, damp rooms and on construction sites
- The orange signal colour of the power cable ensures increased visibility and meets the safety standards on international campsites
- The integrated, self-closing cap of the CEE socket protects against dust, dirt and mechanical damage
- Heavy-duty rubber sheath cable H07RN-F 3G2.5 with a cable cross-section of 2.5 mm<sup>2</sup> as required on camping sites
- Oil, UV and ozone resistant