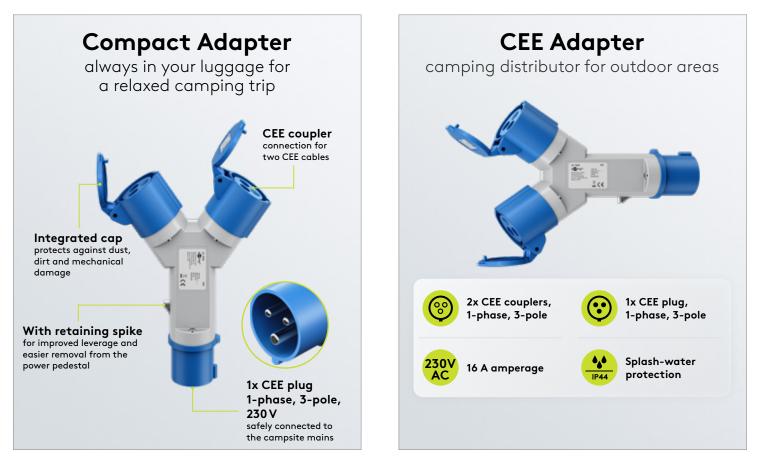

# CEE Plug to 2x CEE Coupler

• Extends the single CEE connection on camping power points to two CEE sockets

# Goobay

### **CEE** Adapter

camping adapter for outdoor areas

- The essential camping accessory: CEE adapter with combination socket for connecting a motorhome, caravan or trailer tent to the power grid at the campsite
- The compact design makes the CEE distributor easy to transport and store – perfect for when you are on the road, camping or on a construction site
- With IP44 splash water protection, it is perfectly suited for long-term outdoor use, in roofed areas, damp rooms and on construction sites
- The integrated, self-closing caps on the CEE sockets protect against dust, dirt and mechanical damage

# CEE Plug to 3x CEE Coupler

76237 Sleeve

RRP

17.99€

• Extends the single CEE connection on camping power points to three CEE sockets