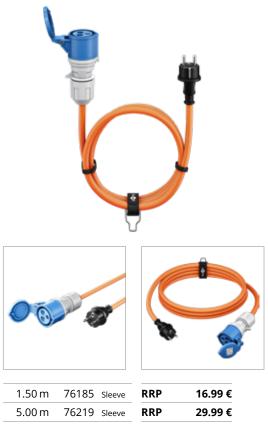

### CEE Extension Cable, CEE Plug to CEE Coupler camping cable for outdoor areas

- The essential camping accessory: CEE adapter for connecting a motorhome, caravan or trailer tent to the power grid at the campsite
- Easily connected: The extension cable offers full flexibility for existing CEE camping cables that are too short for sockets that are further away
- With IP44 splash water protection, it is perfectly suited for long-term outdoor use, in roofed areas, damp rooms and on construction sites
- The orange signal colour of the power cable ensures increased visibility and meets the safety standards on international campsites
- The integrated, self-closing cap of the CEE socket protects against dust, dirt and mechanical damage
- Heavy-duty rubber sheath cable H07RN-F 3G2.5 with a cable cross-section of 2.5 mm<sup>2</sup> as required on camping sites
- Oil, UV and ozone resistant

| 5.00 m  | 76228 | Sleeve | RRP | 29.99€  |
|---------|-------|--------|-----|---------|
| 10.00 m | 76229 | Sleeve | RRP | 44.99 € |
| 25.00 m | 76230 | Sleeve | RRP | 94.99 € |
|         |       |        |     |         |