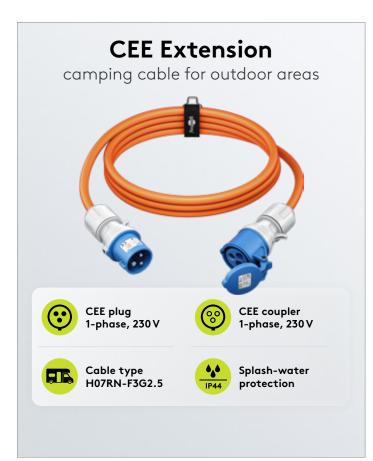

### CEE Extension Cable, CEE Plug to CEE Coupler camping cable for outdoor areas

- The essential camping accessory: CEE adapter for connecting a motorhome, caravan or trailer tent to the power grid at the campsite
- Easily connected: The extension cable offers full flexibility for existing CEE camping cables that are too short for sockets that are further away
- With IP44 splash water protection, it is perfectly suited for long-term outdoor use, in roofed areas, damp rooms and on construction sites
- The orange signal colour of the power cable ensures increased visibility and meets the safety standards on international campsites
- The integrated, self-closing cap of the CEE socket protects against dust, dirt and mechanical damage
- Heavy-duty rubber sheath cable H07RN-F 3G2.5 with a cable cross-section of 2.5 mm<sup>2</sup> as required on camping sites
- Oil, UV and ozone resistant

| 5.00 m  | 76228 | Sleeve | RRP | 29.99€  |
|---------|-------|--------|-----|---------|
| 10.00 m | 76229 | Sleeve | RRP | 44.99 € |
| 25.00 m | 76230 | Sleeve | RRP | 94.99 € |
|         |       |        |     |         |