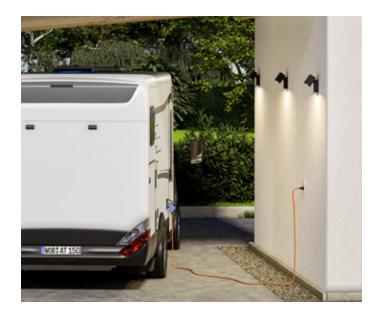

# Outdoor Heroes on the Campsite

CEE cables from Goobay are the perfect power source on the campsite. Simply connected to the power pedestal, they reliably supply motorhomes or caravans. The product range provides the right option for everyone – from CEE extensions to CEE/mains combination sockets for connecting additional electrical devices. Of course, all cable variants are equipped with orange H07RN-F 3G2.5 rubber sheath cable and therefore approved for use on international campsites. The easy way to make every outdoor tour a relaxed energy experience.

# Outdoors, in Style

combine adventure with convenience for camping, van life and travelling