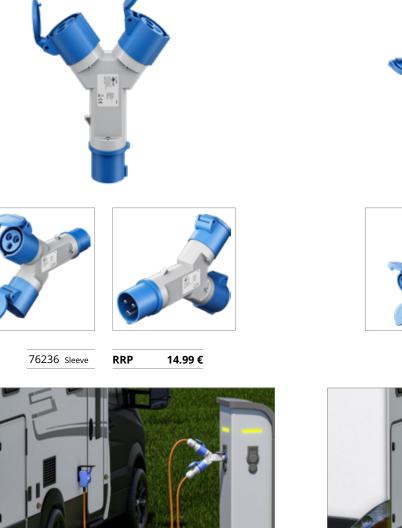

# CEE Plug to 2x CEE Coupler

• Extends the single CEE connection on camping power points to two CEE sockets

# Goobay

### **CEE** Adapter

camping adapter for outdoor areas

- The essential camping accessory: CEE adapter with combination socket for connecting a motorhome, caravan or trailer tent to the power grid at the campsite
- The compact design makes the CEE distributor easy to transport and store – perfect for when you are on the road, camping or on a construction site
- With IP44 splash water protection, it is perfectly suited for long-term outdoor use, in roofed areas, damp rooms and on construction sites
- The integrated, self-closing caps on the CEE sockets protect against dust, dirt and mechanical damage

# CEE Plug to 3x CEE Coupler

76237 Sleeve

RRP

17.99€

• Extends the single CEE connection on camping power points to three CEE sockets