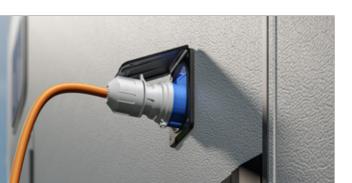

# Outdoor Heroes on the Campsite

CEE cables from Goobay are the perfect power source on the campsite. Simply connected to the power pedestal, they reliably supply motorhomes or caravans. The product range provides the right option for everyone – from CEE extensions to CEE/mains combination sockets for connecting additional electrical devices. Of course, all cable variants are equipped with orange H07RN-F 3G2.5 rubber sheath cable and therefore approved for use on international campsites. The easy way to make every outdoor tour a relaxed energy experience.