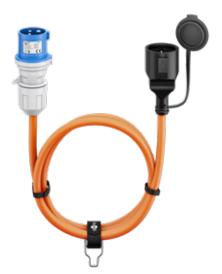

### Goobay

### CEE Adapter Cable, CEE Plug to Safety Coupler (Type E/F) camping cable for outdoor areas

camping cable for outdoor areas

- The essential camping accessory: CEE adapter for connecting a motorhome, caravan or trailer tent to the power grid at the campsite
- Can also be used to bridge larger distances up to the 230 V mains connection in combination with a safety plug extension
- With IP44 splash water protection, it is perfectly suited for long-term outdoor use, in roofed areas, damp rooms and on construction sites
- The orange signal colour of the power cable ensures increased visibility and meets the safety standards on international campsites
- The integrated cap of the safety socket protects against dust, dirt and mechanical damage
- Heavy-duty rubber sheath cable H07RN-F 3G2.5 with a cable cross-section of 2.5 mm<sup>2</sup> as required on camping sites
- Oil, UV and ozone resistant

| _ | 1,50 m | 76223 | Sleeve | RRP | 16.99€ |
|---|--------|-------|--------|-----|--------|
| _ | 5,00 m | 76224 | Sleeve | RRP | 29.99€ |

CEE Coupler to Safety Plug (Type E/F)