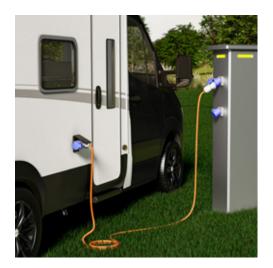

# Outdoor Heroes on the Campsite

CEE cables from Goobay are the perfect power source on the campsite. Simply connected to the power pedestal, they reliably supply motorhomes or caravans. The product range provides the right option for everyone – from CEE extensions to CEE/mains combination sockets for connecting additional electrical devices. Of course, all cable variants are equipped with orange H07RN-F 3G2.5 rubber sheath cable and therefore approved for use on international campsites. The easy way to make every outdoor tour a relaxed energy experience.