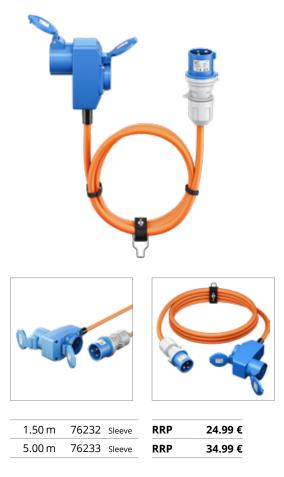

# CEE Plug to 90° CEE Coupler and Safety Coupler (Type E/F)

# CEE Plug to 1x CEE Coupler and 2x Safety Coupler (Type E/F)

RRP

RRP

RRP

1.50 m

5.00 m

10.00 m

76231 Sleeve

76265 Sleeve

76266 Sleeve

27.99 €

37.99 €

54.99 €