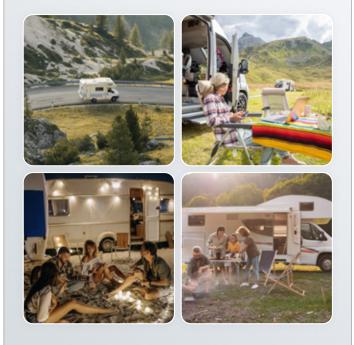

# Outdoor Heroes on the Campsite

CEE cables from Goobay are the perfect power source on the campsite. Simply connected to the power pedestal, they reliably supply motorhomes or caravans. The product range provides the right option for everyone – from CEE extensions to CEE/mains combination sockets for connecting additional electrical devices. Of course, all cable variants are equipped with orange H07RN-F 3G2.5 rubber sheath cable and therefore approved for use on international campsites. The easy way to make every outdoor tour a relaxed energy experience.

# Outdoors, in Style

combine adventure with convenience for camping, van life and travelling