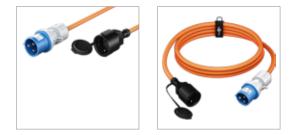

# Goobay

### CEE Extension Cable, CEE Plug to CEE Coupler camping cable for outdoor areas

- The essential camping accessory: CEE adapter for connecting a motorhome, caravan or trailer tent to the power grid at the campsite
- Easily connected: The extension cable offers full flexibility for existing CEE camping cables that are too short for sockets that are further away
- With IP44 splash water protection, it is perfectly suited for long-term outdoor use, in roofed areas, damp rooms and on construction sites
- The orange signal colour of the power cable ensures increased visibility and meets the safety standards on international campsites
- The integrated, self-closing cap of the CEE socket protects against dust, dirt and mechanical damage
- Heavy-duty rubber sheath cable H07RN-F 3G2.5 with a cable cross-section of 2.5 mm<sup>2</sup> as required on camping sites
- Oil, UV and ozone resistant

| 5.00 m  | 76228 | Sleeve | RRP | 29.99€  |
|---------|-------|--------|-----|---------|
| 10.00 m | 76229 | Sleeve | RRP | 44.99 € |
| 25.00 m | 76230 | Sleeve | RRP | 94.99 € |
|         |       |        |     |         |