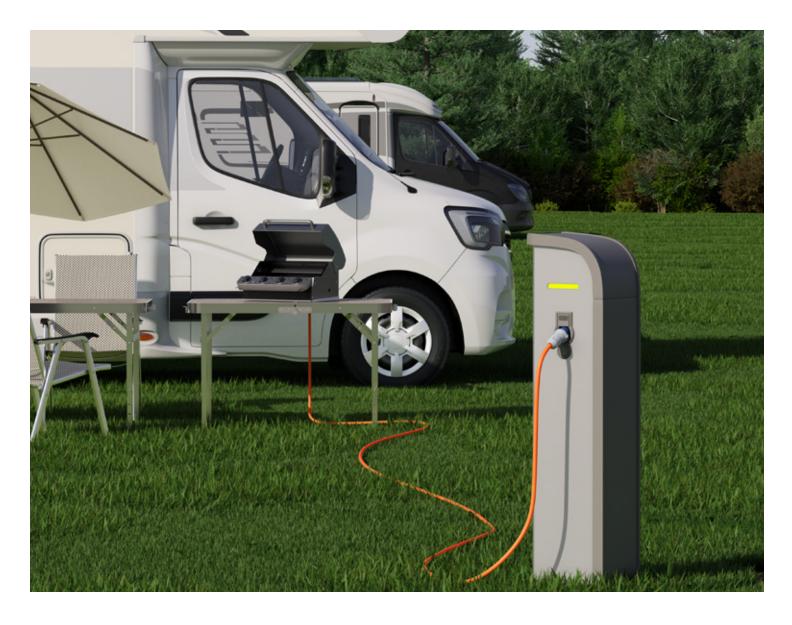

# Outdoor Heroes on the Campsite

CEE cables from Goobay are the perfect power source on the campsite. Simply connected to the power pedestal, they reliably supply motorhomes or caravans. The product range provides the right option for everyone – from CEE extensions to CEE/mains combination sockets for connecting additional electrical devices. Of course, all cable variants are equipped with orange H07RN-F 3G2.5 rubber sheath cable and therefore approved for use on international campsites. The easy way to make every outdoor tour a relaxed energy experience.

# Outdoors, in Style

combine adventure with convenience for camping, van life and travelling