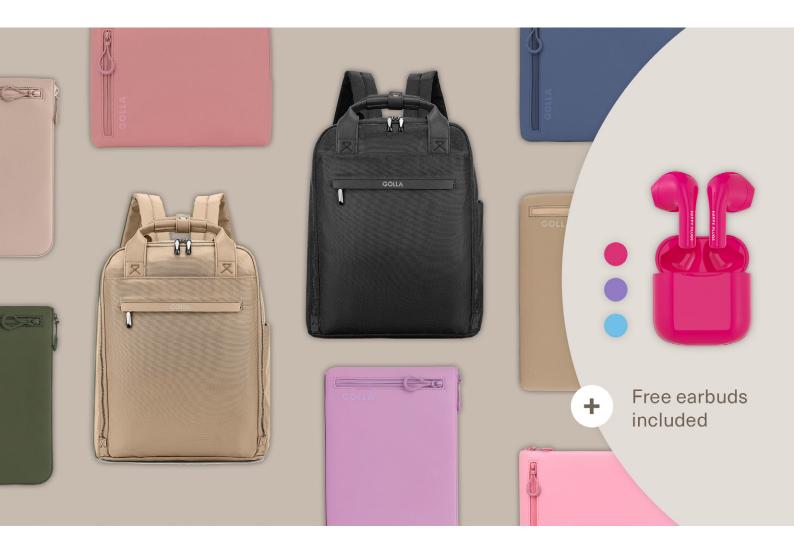

# The Successful Duo

Sleeves and Backpacks for Every Challenge

The successful duo from Golla for everyday mobility and on the road: The unbeatable combination of a practical backpack and compact laptop bag stows accessories and luggage easily and securely. For relaxed commuting, working and travelling in style.

# Laptop Sleeve 13|14|15 Inch

Special Offer: Bluetooth earbuds incl. (colour random) – only while stocks last!

- Fusion of form and function: The slim, lightweight laptop case is the perfect companion for mobile life, business, leisure and travel
- Top design: With high-quality, water-repellent zippers, complemented by a colourcoordinated neoprene sheath for a silky smooth feel
- Doubly secure: The water-repellent neoprene and padding reliably protect the laptop from challenging weather, shocks and other impacts
- Robust construction: With firm seams and a soft inner lining to prevent scratches, the laptop cover offers long-term, full protection for your device
- Always at hand: Practical front compartment with zipper for storing accessories such as charging cable, USB stick, Apple AirTag and other small essentials
- Perfect fit: Compatible with all laptops up to 13|14|15 inches, e.g. Apple MacBook Pro, Apple MacBook Air and devices from manufacturers such as Lenovo, HP, Dell

# Backpack Orion 15.6 Inch, 36 l

Special Offer: Bluetooth earbuds incl. (colour random) – only while stocks last!

- Fusion of form and function: The elegant laptop backpack in a minimalist design is the perfect companion for mobile life, business, leisure and travel
- Well thought-out design: With a slim compartment for laptops and a large one for accessories or luggage, complemented by two front compartments with concealed zipper
- A real eye-catcher: Details in a leather look and high-quality metallic zippers with geometric sliders create stylish highlights
- Robust construction: Made from water-repellent, durable material, with ergonomic straps and padded back for increased comfort when carrying
- The travel essential: The backpack's wide trolley strap allows for easy attachment to a trolley handle when travelling
- Perfect fit: The laptop bag is compatible with all laptops up to 16 inches, e.g. Apple MacBook Pro, Apple MacBook Air and devices from manufacturers such as Lenovo, HP, Dell or Asus
- Compact dimensions: 420 x 320 x 95 mm

## Set of Backpack and Laptop Sleeve 13|14|1 Inch

Special Offer: Bluetooth earbuds incl. (colour random) – only while stocks last!

- On the go in style: The laptop backpack in an elegant, minimalist design and the slim laptop case offer the perfect equipment for mobile life and for travelling
- Well-thought-out design: Backpack with slim laptop compartment and large pocket for accessories or luggage, complemented by two front compartments with a concealed zip
- Robust backpack: Made of water-repellent, durable material, with ergonomic straps and a padded back for increased comfort
- Secure sleeve: The water-repellent neoprene and effective padding reliably protect your laptop from challenging weather, shocks and other impacts
- Always at hand: Laptop cover with a handy front compartment and zipper for storing accessories such as charging cable, USB stick, Apple AirTag and other small essentials
- Simply perfect: Compatible with all laptops up to 13 inches (laptop sleeve) and 16 inches (backpack), e.g. Apple MacBook Pro, Apple MacBook Air and devices from manufacturers such as Lenovo, HP, Dell or Asus
- Dimensions backpack: 420 x 320 x 95 mm