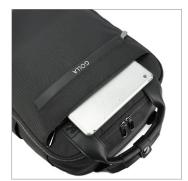

# Backpack Orion 15.6 Inch, 36 l

Special Offer: Bluetooth earbuds incl. (colour random) – only while stocks last!

- Fusion of form and function: The elegant laptop backpack in a minimalist design is the perfect companion for mobile life, business, leisure and travel
- Well thought-out design: With a slim compartment for laptops and a large one for accessories or luggage, complemented by two front compartments with concealed zipper
- A real eye-catcher: Details in a leather look and high-quality metallic zippers with geometric sliders create stylish highlights
- Robust construction: Made from water-repellent, durable material, with ergonomic straps and padded back for increased comfort when carrying
- The travel essential: The backpack's wide trolley strap allows for easy attachment to a trolley handle when travelling
- Perfect fit: The laptop bag is compatible with all laptops up to 16 inches, e.g. Apple MacBook Pro, Apple MacBook Air and devices from manufacturers such as Lenovo, HP, Dell or Asus
- Compact dimensions: 420 x 320 x 95 mm