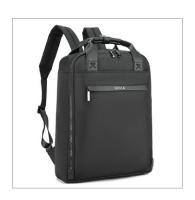

# Backpack Orion 15.6 Inch, 36 l

Special Offer: Bluetooth earbuds incl. (colour random) – only while stocks last!

- Fusion of form and function: The elegant laptop backpack in a minimalist design is the perfect companion for mobile life, business, leisure and travel
- Well thought-out design: With a slim compartment for laptops and a large one for accessories or luggage, complemented by two front compartments with concealed zipper
- A real eye-catcher: Details in a leather look and high-quality metallic zippers with geometric sliders create stylish highlights
- Robust construction: Made from water-repellent, durable material, with ergonomic straps and padded back for increased comfort when carrying
- The travel essential: The backpack's wide trolley strap allows for easy attachment to a trolley handle when travelling
- Perfect fit: The laptop bag is compatible with all laptops up to 16 inches, e.g. Apple MacBook Pro, Apple MacBook Air and devices from manufacturers such as Lenovo, HP, Dell or Asus
- Compact dimensions: 420 x 320 x 95 mm

| Black  | 76436 | Bulk |
|--------|-------|------|
| Green  | 76437 | Bulk |
| Coffee | 76438 | Bulk |

RRP 59.90 €