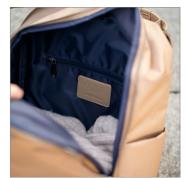

# Backpack Orion 15.6 Inch, 36 l

Special Offer: Bluetooth earbuds incl. (colour random) – only while stocks last!

- Fusion of form and function: The elegant laptop backpack in a minimalist design is the perfect companion for mobile life, business, leisure and travel
- Well thought-out design: With a slim compartment for laptops and a large one for accessories or luggage, complemented by two front compartments with concealed zipper
- A real eye-catcher: Details in a leather look and high-quality metallic zippers with geometric sliders create stylish highlights
- Robust construction: Made from water-repellent, durable material, with ergonomic straps and padded back for increased comfort when carrying
- The travel essential: The backpack's wide trolley strap allows for easy attachment to a trolley handle when travelling
- Perfect fit: The laptop bag is compatible with all laptops up to 16 inches, e.g. Apple MacBook Pro, Apple MacBook Air and devices from manufacturers such as Lenovo, HP, Dell or Asus
- Compact dimensions: 420 x 320 x 95 mm