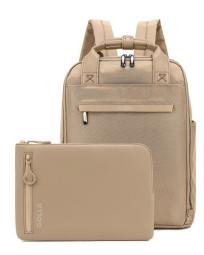

## Set of Backpack and Laptop Sleeve 13|14|1 Inch

Special Offer: Bluetooth earbuds incl. (colour random) – only while stocks last!

- On the go in style: The laptop backpack in an elegant, minimalist design and the slim laptop case offer the perfect equipment for mobile life and for travelling
- Well-thought-out design: Backpack with slim laptop compartment and large pocket for accessories or luggage, complemented by two front compartments with a concealed zip
- Robust backpack: Made of water-repellent, durable material, with ergonomic straps and a padded back for increased comfort
- Secure sleeve: The water-repellent neoprene and effective padding reliably protect your laptop from challenging weather, shocks and other impacts
- Always at hand: Laptop cover with a handy front compartment and zipper for storing accessories such as charging cable, USB stick, Apple AirTag and other small essentials
- Simply perfect: Compatible with all laptops up to 13 inches (laptop sleeve) and 16 inches (backpack), e.g. Apple MacBook Pro, Apple MacBook Air and devices from manufacturers such as Lenovo, HP, Dell or Asus
- Dimensions backpack: 420 x 320 x 95 mm

### 13 Inch (33 cm)

• dimensions sleeve: 335 x 240 x 20 mm

| Black  | 76462 Bulk |
|--------|------------|
| Green  | 76465 Bulk |
| Coffee | 76468 Bulk |

| RRP     |
|---------|
| 89.90 € |

### 14 Inch (35.5 cm)

• dimensions sleeve: 345 x 250 x 20 mm

| Black  | 76463 | Bulk |
|--------|-------|------|
| Green  | 76466 | Bulk |
| Coffee | 76469 | Bulk |

| RRP   |   |
|-------|---|
| 89.90 | ε |

## 15 Inch (38 cm)

• dimensions sleeve: 375 x 265 x 20 mm

| Black  | 76464 | Bulk |
|--------|-------|------|
| Green  | 76467 | Bulk |
| Coffee | 76470 | Bulk |

**RRP** 89.90 €