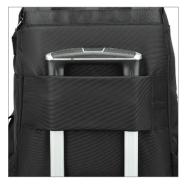

# Backpack Orion 15.6 Inch, 36 l

Special Offer: Bluetooth earbuds incl. (colour random) – only while stocks last!

- Fusion of form and function: The elegant laptop backpack in a minimalist design is the perfect companion for mobile life, business, leisure and travel
- Well thought-out design: With a slim compartment for laptops and a large one for accessories or luggage, complemented by two front compartments with concealed zipper
- A real eye-catcher: Details in a leather look and high-quality metallic zippers with geometric sliders create stylish highlights
- Robust construction: Made from water-repellent, durable material, with ergonomic straps and padded back for increased comfort when carrying
- The travel essential: The backpack's wide trolley strap allows for easy attachment to a trolley handle when travelling
- Perfect fit: The laptop bag is compatible with all laptops up to 16 inches, e.g. Apple MacBook Pro, Apple MacBook Air and devices from manufacturers such as Lenovo, HP, Dell or Asus
- Compact dimensions: 420 x 320 x 95 mm