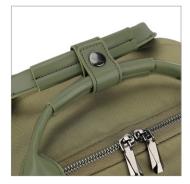

# Backpack Orion 15.6 Inch, 36 l

Special Offer: Bluetooth earbuds incl. (colour random) – only while stocks last!

- Fusion of form and function: The elegant laptop backpack in a minimalist design is the perfect companion for mobile life, business, leisure and travel
- Well thought-out design: With a slim compartment for laptops and a large one for accessories or luggage, complemented by two front compartments with concealed zipper
- A real eye-catcher: Details in a leather look and high-quality metallic zippers with geometric sliders create stylish highlights
- Robust construction: Made from water-repellent, durable material, with ergonomic straps and padded back for increased comfort when carrying
- The travel essential: The backpack's wide trolley strap allows for easy attachment to a trolley handle when travelling
- Perfect fit: The laptop bag is compatible with all laptops up to 16 inches, e.g. Apple MacBook Pro, Apple MacBook Air and devices from manufacturers such as Lenovo, HP, Dell or Asus
- Compact dimensions: 420 x 320 x 95 mm