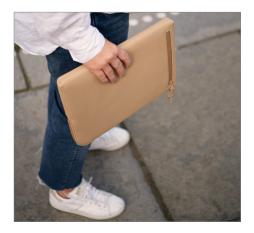

# Laptop Sleeve 13|14|15 Inch

Special Offer: Bluetooth earbuds incl. (colour random) – only while stocks last!

- Fusion of form and function: The slim, lightweight laptop case is the perfect companion for mobile life, business, leisure and travel
- Top design: With high-quality, water-repellent zippers, complemented by a colourcoordinated neoprene sheath for a silky smooth feel
- Doubly secure: The water-repellent neoprene and padding reliably protect the laptop from challenging weather, shocks and other impacts
- Robust construction: With firm seams and a soft inner lining to prevent scratches, the laptop cover offers long-term, full protection for your device
- Always at hand: Practical front compartment with zipper for storing accessories such as charging cable, USB stick, Apple AirTag and other small essentials
- Perfect fit: Compatible with all laptops up to 13|14|15 inches, e.g. Apple MacBook Pro, Apple MacBook Air and devices from manufacturers such as Lenovo, HP, Dell