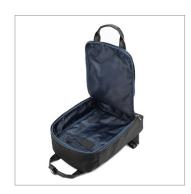

# Backpack Orion 15.6 Inch, 36 l

Special Offer: Bluetooth earbuds incl. (colour random) – only while stocks last!

- Fusion of form and function: The elegant laptop backpack in a minimalist design is the perfect companion for mobile life, business, leisure and travel
- Well thought-out design: With a slim compartment for laptops and a large one for accessories or luggage, complemented by two front compartments with concealed zipper
- A real eye-catcher: Details in a leather look and high-quality metallic zippers with geometric sliders create stylish highlights
- Robust construction: Made from water-repellent, durable material, with ergonomic straps and padded back for increased comfort when carrying
- The travel essential: The backpack's wide trolley strap allows for easy attachment to a trolley handle when travelling
- Perfect fit: The laptop bag is compatible with all laptops up to 16 inches, e.g. Apple MacBook Pro, Apple MacBook Air and devices from manufacturers such as Lenovo, HP, Dell or Asus
- Compact dimensions: 420 x 320 x 95 mm