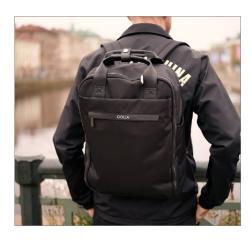

# Backpack Orion 15.6 Inch, 36 l

Special Offer: Bluetooth earbuds incl. (colour random) – only while stocks last!

- Fusion of form and function: The elegant laptop backpack in a minimalist design is the perfect companion for mobile life, business, leisure and travel
- Well thought-out design: With a slim compartment for laptops and a large one for accessories or luggage, complemented by two front compartments with concealed zipper
- A real eye-catcher: Details in a leather look and high-quality metallic zippers with geometric sliders create stylish highlights
- Robust construction: Made from water-repellent, durable material, with ergonomic straps and padded back for increased comfort when carrying
- The travel essential: The backpack's wide trolley strap allows for easy attachment to a trolley handle when travelling
- Perfect fit: The laptop bag is compatible with all laptops up to 16 inches, e.g. Apple MacBook Pro, Apple MacBook Air and devices from manufacturers such as Lenovo, HP, Dell or Asus
- Compact dimensions: 420 x 320 x 95 mm