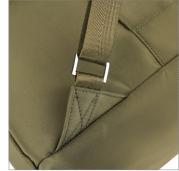

# Backpack Orion 15.6 Inch, 36 l

Special Offer: Bluetooth earbuds incl. (colour random) – only while stocks last!

- Fusion of form and function: The elegant laptop backpack in a minimalist design is the perfect companion for mobile life, business, leisure and travel
- Well thought-out design: With a slim compartment for laptops and a large one for accessories or luggage, complemented by two front compartments with concealed zipper
- A real eye-catcher: Details in a leather look and high-quality metallic zippers with geometric sliders create stylish highlights
- Robust construction: Made from water-repellent, durable material, with ergonomic straps and padded back for increased comfort when carrying
- The travel essential: The backpack's wide trolley strap allows for easy attachment to a trolley handle when travelling
- Perfect fit: The laptop bag is compatible with all laptops up to 16 inches, e.g. Apple MacBook Pro, Apple MacBook Air and devices from manufacturers such as Lenovo, HP, Dell or Asus
- Compact dimensions: 420 x 320 x 95 mm