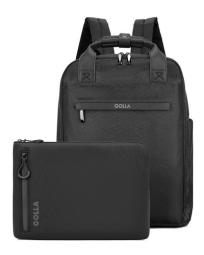

## Set of Backpack and Laptop Sleeve 13|14|1 Inch

Special Offer: Bluetooth earbuds incl. (colour random) – only while stocks last!

- On the go in style: The laptop backpack in an elegant, minimalist design and the slim laptop case offer the perfect equipment for mobile life and for travelling
- Well-thought-out design: Backpack with slim laptop compartment and large pocket for accessories or luggage, complemented by two front compartments with a concealed zip
- Robust backpack: Made of water-repellent, durable material, with ergonomic straps and a padded back for increased comfort
- Secure sleeve: The water-repellent neoprene and effective padding reliably protect your laptop from challenging weather, shocks and other impacts
- Always at hand: Laptop cover with a handy front compartment and zipper for storing accessories such as charging cable, USB stick, Apple AirTag and other small essentials
- Simply perfect: Compatible with all laptops up to 13 inches (laptop sleeve) and 16 inches (backpack), e.g. Apple MacBook Pro, Apple MacBook Air and devices from manufacturers such as Lenovo, HP, Dell or Asus
- Dimensions backpack: 420 x 320 x 95 mm

### 13 Inch (33 cm)

• dimensions sleeve: 335 x 240 x 20 mm

| Black  | 76462 Bulk |
|--------|------------|
| Green  | 76465 Bulk |
| Coffee | 76468 Bulk |

| RRP     |
|---------|
| 89.90 € |

### 14 Inch (35.5 cm)

• dimensions sleeve: 345 x 250 x 20 mm

| Black  | 76463 | Bulk |
|--------|-------|------|
| Green  | 76466 | Bulk |
| Coffee | 76469 | Bulk |

| RRP   |   |
|-------|---|
| 89.90 | ε |

## 15 Inch (38 cm)

• dimensions sleeve: 375 x 265 x 20 mm

| Black  | 76464 | Bulk |
|--------|-------|------|
| Green  | 76467 | Bulk |
| Coffee | 76470 | Bulk |

**RRP** 89.90 €