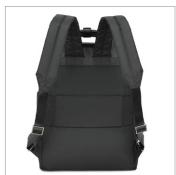

# Backpack Orion 15.6 Inch, 36 l

Special Offer: Bluetooth earbuds incl. (colour random) – only while stocks last!

- Fusion of form and function: The elegant laptop backpack in a minimalist design is the perfect companion for mobile life, business, leisure and travel
- Well thought-out design: With a slim compartment for laptops and a large one for accessories or luggage, complemented by two front compartments with concealed zipper
- A real eye-catcher: Details in a leather look and high-quality metallic zippers with geometric sliders create stylish highlights
- Robust construction: Made from water-repellent, durable material, with ergonomic straps and padded back for increased comfort when carrying
- The travel essential: The backpack's wide trolley strap allows for easy attachment to a trolley handle when travelling
- Perfect fit: The laptop bag is compatible with all laptops up to 16 inches, e.g. Apple MacBook Pro, Apple MacBook Air and devices from manufacturers such as Lenovo, HP, Dell or Asus
- Compact dimensions: 420 x 320 x 95 mm

| Black  | 76436 | Bulk |
|--------|-------|------|
| Green  | 76437 | Bulk |
| Coffee | 76438 | Bulk |

RRP 59.90 €