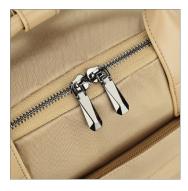

# Laptop Sleeve 13|14|15 Inch

Special Offer: Bluetooth earbuds incl. (colour random) – only while stocks last!

- Fusion of form and function: The slim, lightweight laptop case is the perfect companion for mobile life, business, leisure and travel
- Top design: With high-quality, water-repellent zippers, complemented by a colourcoordinated neoprene sheath for a silky smooth feel
- Doubly secure: The water-repellent neoprene and padding reliably protect the laptop from challenging weather, shocks and other impacts
- Robust construction: With firm seams and a soft inner lining to prevent scratches, the laptop cover offers long-term, full protection for your device
- Always at hand: Practical front compartment with zipper for storing accessories such as charging cable, USB stick, Apple AirTag and other small essentials
- Perfect fit: Compatible with all laptops up to 13|14|15 inches, e.g. Apple MacBook Pro, Apple MacBook Air and devices from manufacturers such as Lenovo, HP, Dell