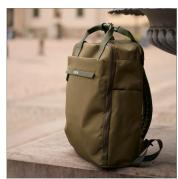

# Backpack Orion 15.6 Inch, 36 l

Special Offer: Bluetooth earbuds incl. (colour random) – only while stocks last!

- Fusion of form and function: The elegant laptop backpack in a minimalist design is the perfect companion for mobile life, business, leisure and travel
- Well thought-out design: With a slim compartment for laptops and a large one for accessories or luggage, complemented by two front compartments with concealed zipper
- A real eye-catcher: Details in a leather look and high-quality metallic zippers with geometric sliders create stylish highlights
- Robust construction: Made from water-repellent, durable material, with ergonomic straps and padded back for increased comfort when carrying
- The travel essential: The backpack's wide trolley strap allows for easy attachment to a trolley handle when travelling
- Perfect fit: The laptop bag is compatible with all laptops up to 16 inches, e.g. Apple MacBook Pro, Apple MacBook Air and devices from manufacturers such as Lenovo, HP, Dell or Asus
- Compact dimensions: 420 x 320 x 95 mm

| Black  | 76436 | Bulk |
|--------|-------|------|
| Green  | 76437 | Bulk |
| Coffee | 76438 | Bulk |

RRP 59.90 €