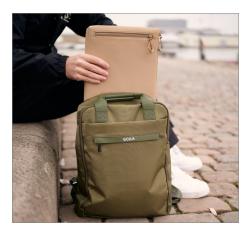

## Set of Backpack and Laptop Sleeve 13|14|1 Inch

Special Offer: Bluetooth earbuds incl. (colour random) – only while stocks last!

- On the go in style: The laptop backpack in an elegant, minimalist design and the slim laptop case offer the perfect equipment for mobile life and for travelling
- Well-thought-out design: Backpack with slim laptop compartment and large pocket for accessories or luggage, complemented by two front compartments with a concealed zip
- Robust backpack: Made of water-repellent, durable material, with ergonomic straps and a padded back for increased comfort
- Secure sleeve: The water-repellent neoprene and effective padding reliably protect your laptop from challenging weather, shocks and other impacts
- Always at hand: Laptop cover with a handy front compartment and zipper for storing accessories such as charging cable, USB stick, Apple AirTag and other small essentials
- Simply perfect: Compatible with all laptops up to 13 inches (laptop sleeve) and 16 inches (backpack), e.g. Apple MacBook Pro, Apple MacBook Air and devices from manufacturers such as Lenovo, HP, Dell or Asus
- Dimensions backpack: 420 x 320 x 95 mm