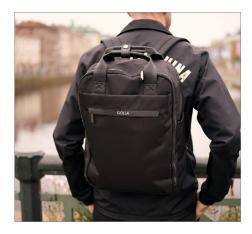

#### Golla

#### Backpack Orion 15.6 Inch, 36 l

urban laptop backpack in a modern design

- Fusion of form and function: The elegant laptop backpack in a minimalist design is the perfect companion for mobile life, business, leisure and travel
- Well thought-out design: With a slim compartment for laptops and a large one for accessories or luggage, complemented by two front compartments with concealed zipper
- A real eye-catcher: Details in a leather look and high-quality metallic zippers with geometric sliders create stylish highlights
- Robust construction: Made from water-repellent, durable material, with ergonomic straps and padded back for increased comfort when carrying
- The travel essential: The backpack's wide trolley strap allows for easy attachment to a trolley handle when travelling
- Perfect fit: The laptop bag is compatible with all laptops up to 16 inches, e.g. Apple MacBook Pro, Apple MacBook Air and devices from manufacturers such as Lenovo, HP, Dell or Asus
- Compact dimensions: 420 x 320 x 95 mm

| Black  | 76436 Bulk | RRP    |
|--------|------------|--------|
| Green  | 76437 Bulk |        |
| Coffee | 76438 Bulk | 59.90€ |

Wentronic GmbH | Pillmannstraße 12 | 38112 Braunschweig | Tel/Fax: +49 (0)531-21058-0/-22 Product and packaging images may vary. Errors and omissions excepted.