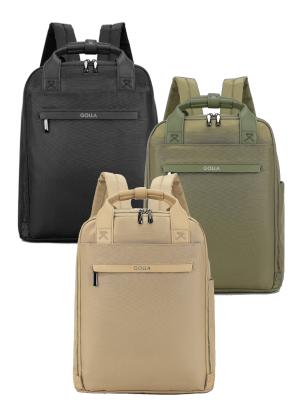

#### Golla

#### Backpack Orion 15.6 Inch, 36 l

urban laptop backpack in a modern design

- Fusion of form and function: The elegant laptop backpack in a minimalist design is the perfect companion for mobile life, business, leisure and travel
- Well thought-out design: With a slim compartment for laptops and a large one for accessories or luggage, complemented by two front compartments with concealed zipper
- A real eye-catcher: Details in a leather look and high-quality metallic zippers with geometric sliders create stylish highlights
- Robust construction: Made from water-repellent, durable material, with ergonomic straps and padded back for increased comfort when carrying
- The travel essential: The backpack's wide trolley strap allows for easy attachment to a trolley handle when travelling
- Perfect fit: The laptop bag is compatible with all laptops up to 16 inches, e.g. Apple MacBook Pro, Apple MacBook Air and devices from manufacturers such as Lenovo, HP, Dell or Asus
- Compact dimensions: 420 x 320 x 95 mm

| Black  | 76436 Bulk | RRP    |
|--------|------------|--------|
| Green  | 76437 Bulk |        |
| Coffee | 76438 Bulk | 59.90€ |

Wentronic GmbH | Pillmannstraße 12 | 38112 Braunschweig | Tel/Fax: +49 (0)531-21058-0/-22 Product and packaging images may vary. Errors and omissions excepted.