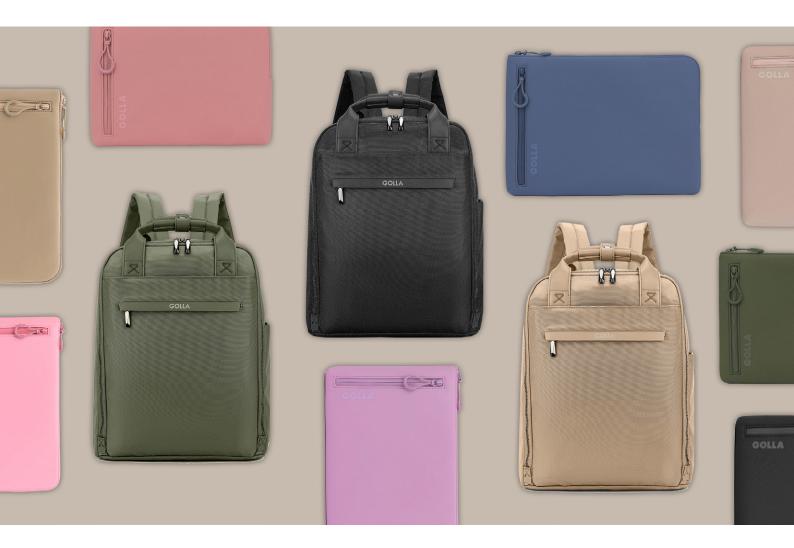

### Sleeves and Backpacks for Every Challenge

The successful duo from Golla for everyday mobility and on the road: The unbeatable combination of a practical backpack and compact laptop bag stows accessories and luggage easily and securely. For relaxed commuting, working and travelling in style.

#### Golla

#### Laptop Sleeve 13|14|15 Inch

high-quality, compact laptop bag made of neoprene

- Fusion of form and function: The slim, lightweight laptop case is the perfect companion for mobile life, business, leisure and travel
- Top design: With high-quality, water-repellent zippers, complemented by a colourcoordinated neoprene sheath for a silky smooth feel
- Doubly secure: The water-repellent neoprene and padding reliably protect the laptop from challenging weather, shocks and other impacts
- Robust construction: With firm seams and a soft inner lining to prevent scratches, the laptop cover offers long-term, full protection for your device
- Always at hand: Practical front compartment with zipper for storing accessories such as charging cable, USB stick, Apple AirTag and other small essentials
- Perfect fit: Compatible with all laptops up to 13|14|15 inches, e.g. Apple MacBook Pro, Apple MacBook Air and devices from manufacturers such as Lenovo, HP, Dell or Asus

#### Backpack Orion 15.6 Inch, 36 l

urban laptop backpack in a modern design

- Fusion of form and function: The elegant laptop backpack in a minimalist design is the perfect companion for mobile life, business, leisure and travel
- Well thought-out design: With a slim compartment for laptops and a large one for accessories or luggage, complemented by two front compartments with concealed zipper
- A real eye-catcher: Details in a leather look and high-quality metallic zippers with geometric sliders create stylish highlights
- Robust construction: Made from water-repellent, durable material, with ergonomic straps and padded back for increased comfort when carrying
- The travel essential: The backpack's wide trolley strap allows for easy attachment to a trolley handle when travelling
- Perfect fit: The laptop bag is compatible with all laptops up to 16 inches, e.g. Apple MacBook Pro, Apple MacBook Air and devices from manufacturers such as Lenovo, HP, Dell or Asus
- Compact dimensions: 420 x 320 x 95 mm

#### Set of Backpack and Laptop Sleeve 13|14|1 Inch

backpack Orion and neoprene laptop bag

- On the go in style: The laptop backpack in an elegant, minimalist design and the slim laptop case offer the perfect equipment for mobile life and for travelling
- Well-thought-out design: Backpack with slim laptop compartment and large pocket for accessories or luggage, complemented by two front compartments with a concealed zip
- Robust backpack: Made of water-repellent, durable material, with ergonomic straps and a padded back for increased comfort
- Secure sleeve: The water-repellent neoprene and effective padding reliably protect your laptop from challenging weather, shocks and other impacts
- Always at hand: Laptop cover with a handy front compartment and zipper for storing accessories such as charging cable, USB stick, Apple AirTag and other small essentials
- Simply perfect: Compatible with all laptops up to 13 inches (laptop sleeve) and 16 inches (backpack), e.g. Apple MacBook Pro, Apple MacBook Air and devices from manufacturers such as Lenovo, HP, Dell or Asus
- Dimensions backpack: 420 x 320 x 95 mm