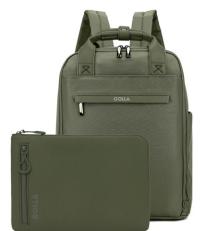

#### Set of Backpack and Laptop Sleeve 13|14|1 Inch

backpack Orion and neoprene laptop bag

- On the go in style: The laptop backpack in an elegant, minimalist design and the slim laptop case offer the perfect equipment for mobile life and for travelling
- Well-thought-out design: Backpack with slim laptop compartment and large pocket for accessories or luggage, complemented by two front compartments with a concealed zip
- Robust backpack: Made of water-repellent, durable material, with ergonomic straps and a padded back for increased comfort
- Secure sleeve: The water-repellent neoprene and effective padding reliably protect your laptop from challenging weather, shocks and other impacts
- Always at hand: Laptop cover with a handy front compartment and zipper for storing accessories such as charging cable, USB stick, Apple AirTag and other small essentials
- Simply perfect: Compatible with all laptops up to 13 inches (laptop sleeve) and 16 inches (backpack), e.g. Apple MacBook Pro, Apple MacBook Air and devices from manufacturers such as Lenovo, HP, Dell or Asus
- Dimensions backpack: 420 x 320 x 95 mm

• dimensions sleeve: 335 x 240 x 20 mm

| Black  | 76462 Bulk | RRP     |
|--------|------------|---------|
| Green  | 76465 Bulk |         |
| Coffee | 76468 Bulk | 89.90 € |
|        |            |         |