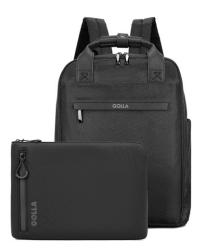

#### Set of Backpack and Laptop Sleeve 13|14|1 Inch

backpack Orion and neoprene laptop bag

- On the go in style: The laptop backpack in an elegant, minimalist design and the slim laptop case offer the perfect equipment for mobile life and for travelling
- Well-thought-out design: Backpack with slim laptop compartment and large pocket for accessories or luggage, complemented by two front compartments with a concealed zip
- Robust backpack: Made of water-repellent, durable material, with ergonomic straps and a padded back for increased comfort
- Secure sleeve: The water-repellent neoprene and effective padding reliably protect your laptop from challenging weather, shocks and other impacts
- Always at hand: Laptop cover with a handy front compartment and zipper for storing accessories such as charging cable, USB stick, Apple AirTag and other small essentials
- Simply perfect: Compatible with all laptops up to 13 inches (laptop sleeve) and 16 inches (backpack), e.g. Apple MacBook Pro, Apple MacBook Air and devices from manufacturers such as Lenovo, HP, Dell or Asus
- Dimensions backpack: 420 x 320 x 95 mm

• dimensions sleeve: 335 x 240 x 20 mm

| Black  | 76462 Bulk | RRP     |
|--------|------------|---------|
| Green  | 76465 Bulk |         |
| Coffee | 76468 Bulk | 89.90 € |
|        |            |         |

#### 14 Inch (35.5 cm)

• dimensions sleeve: 345 x 250 x 20 mm

| Black  | 76463 Bulk | RRP     |
|--------|------------|---------|
| Green  | 76466 Bulk |         |
| Coffee | 76469 Bulk | 89.90 € |

#### 15 Inch (38 cm)

• dimensions sleeve: 375 x 265 x 20 mm

| Black  | 76464 Bulk | RRP    |
|--------|------------|--------|
| Green  | 76467 Bulk |        |
| Coffee | 76470 Bulk | 89.90€ |