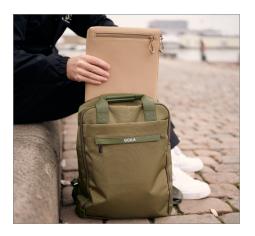

#### Golla

#### Backpack Orion 15.6 Inch, 36 l

urban laptop backpack in a modern design

- Fusion of form and function: The elegant laptop backpack in a minimalist design is the perfect companion for mobile life, business, leisure and travel
- Well thought-out design: With a slim compartment for laptops and a large one for accessories or luggage, complemented by two front compartments with concealed zipper
- A real eye-catcher: Details in a leather look and high-quality metallic zippers with geometric sliders create stylish highlights
- Robust construction: Made from water-repellent, durable material, with ergonomic straps and padded back for increased comfort when carrying
- The travel essential: The backpack's wide trolley strap allows for easy attachment to a trolley handle when travelling
- Perfect fit: The laptop bag is compatible with all laptops up to 16 inches, e.g. Apple MacBook Pro, Apple MacBook Air and devices from manufacturers such as Lenovo, HP, Dell or Asus
- Compact dimensions: 420 x 320 x 95 mm