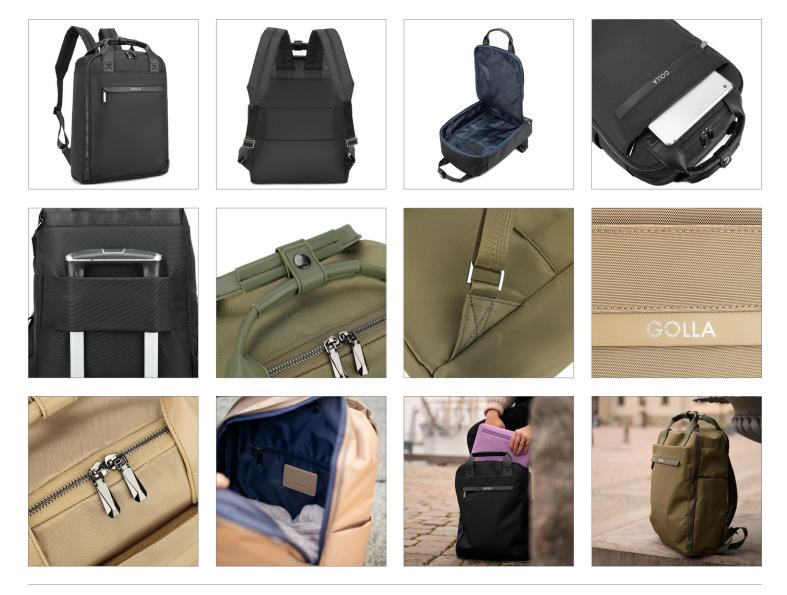

#### Golla

#### Backpack Orion 15.6 Inch, 36 l

urban laptop backpack in a modern design

- Fusion of form and function: The elegant laptop backpack in a minimalist design is the perfect companion for mobile life, business, leisure and travel
- Well thought-out design: With a slim compartment for laptops and a large one for accessories or luggage, complemented by two front compartments with concealed zipper
- A real eye-catcher: Details in a leather look and high-quality metallic zippers with geometric sliders create stylish highlights
- Robust construction: Made from water-repellent, durable material, with ergonomic straps and padded back for increased comfort when carrying
- The travel essential: The backpack's wide trolley strap allows for easy attachment to a trolley handle when travelling
- Perfect fit: The laptop bag is compatible with all laptops up to 16 inches, e.g. Apple MacBook Pro, Apple MacBook Air and devices from manufacturers such as Lenovo, HP, Dell or Asus
- Compact dimensions: 420 x 320 x 95 mm

| Black  | 76436 Bulk | RRP    |
|--------|------------|--------|
| Green  | 76437 Bulk |        |
| Coffee | 76438 Bulk | 59.90€ |

Wentronic GmbH | Pillmannstraße 12 | 38112 Braunschweig | Tel/Fax: +49 (0)531-21058-0/-22 Product and packaging images may vary. Errors and omissions excepted.