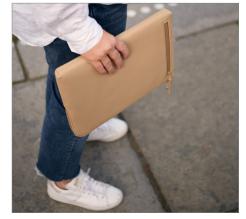

#### Golla

#### Laptop Sleeve 13|14|15 Inch

high-quality, compact laptop bag made of neoprene

- Fusion of form and function: The slim, lightweight laptop case is the perfect companion for mobile life, business, leisure and travel
- Top design: With high-quality, water-repellent zippers, complemented by a colourcoordinated neoprene sheath for a silky smooth feel
- Doubly secure: The water-repellent neoprene and padding reliably protect the laptop from challenging weather, shocks and other impacts
- Robust construction: With firm seams and a soft inner lining to prevent scratches, the laptop cover offers long-term, full protection for your device
- Always at hand: Practical front compartment with zipper for storing accessories such as charging cable, USB stick, Apple AirTag and other small essentials
- Perfect fit: Compatible with all laptops up to 13|14|15 inches, e.g. Apple MacBook Pro, Apple MacBook Air and devices from manufacturers such as Lenovo, HP, Dell or Asus