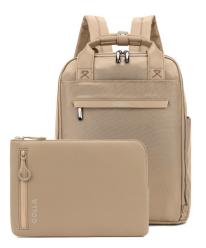

#### Set of Backpack and Laptop Sleeve 13|14|1 Inch

backpack Orion and neoprene laptop bag

- On the go in style: The laptop backpack in an elegant, minimalist design and the slim laptop case offer the perfect equipment for mobile life and for travelling
- Well-thought-out design: Backpack with slim laptop compartment and large pocket for accessories or luggage, complemented by two front compartments with a concealed zip
- Robust backpack: Made of water-repellent, durable material, with ergonomic straps and a padded back for increased comfort
- Secure sleeve: The water-repellent neoprene and effective padding reliably protect your laptop from challenging weather, shocks and other impacts
- Always at hand: Laptop cover with a handy front compartment and zipper for storing accessories such as charging cable, USB stick, Apple AirTag and other small essentials
- Simply perfect: Compatible with all laptops up to 13 inches (laptop sleeve) and 16 inches (backpack), e.g. Apple MacBook Pro, Apple MacBook Air and devices from manufacturers such as Lenovo, HP, Dell or Asus
- Dimensions backpack: 420 x 320 x 95 mm

• dimensions sleeve: 335 x 240 x 20 mm

| Black  | 76462 Bulk | RRP     |
|--------|------------|---------|
| Green  | 76465 Bulk |         |
| Coffee | 76468 Bulk | 89.90 € |
|        |            |         |